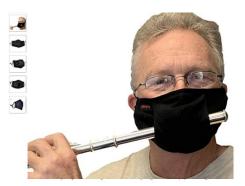

|
|                     | Advanced<br>Band<br>Beginner<br>Band<br>Beginner Saxophones | Advanced Advanced<br>Band Band<br>Beginner Beginner<br>Band Band<br>Band Band<br>Band Band<br>Band Band | Advanced Advanced   Band Band   Band Band   Beginner Beginner   Band Band   Beginner Beginner   Band Band   Band Band   Beginner Beginner   Band Band   Band Band   Band Band   Band Band   Band Band   Band Band   Band Band | Advanced Advanced Advanced   Band Band Band Band   Band Band Band Band   Beginner Beginner Beginner   Band Band Band   Beginner Beginner Beginner   Band Band Band   Beginner Beginner Beginner   Band Band Band   Band Band Band   Band Band Band   Band Band Band   Band Band Band |

4) Books that we will use in classes and Marching Drumsticks:





## 5) Student Mask:







Bell Instrument Mask: