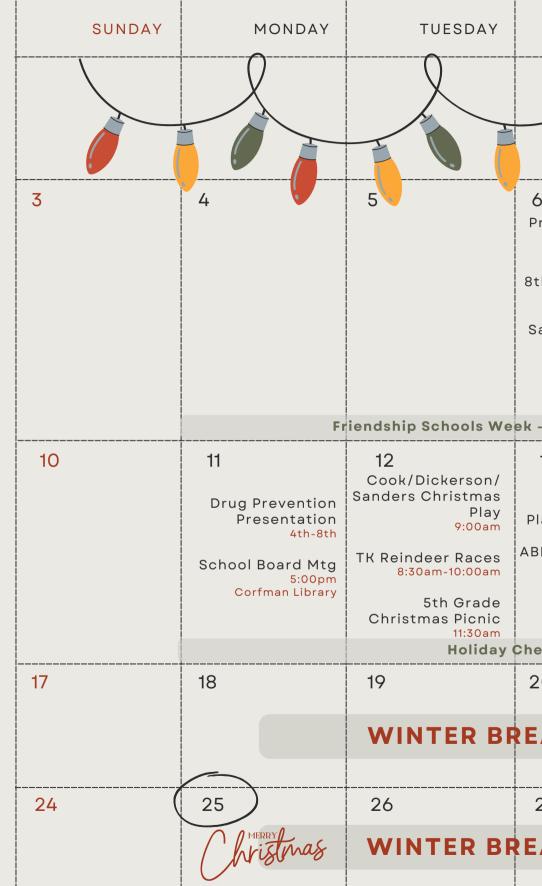

## "RESPECT"

| WEDNESDAY                                                                                                                                                                | THURSDAY                                                                              | FRIDAY                                                                                                                                               | SATURDAY                                                                          |
|--------------------------------------------------------------------------------------------------------------------------------------------------------------------------|---------------------------------------------------------------------------------------|------------------------------------------------------------------------------------------------------------------------------------------------------|-----------------------------------------------------------------------------------|
| 6 <sub>Emergency</sub>                                                                                                                                                   | 7                                                                                     | 1<br>2nd Quarter<br>Progress Reports<br>4th-8th<br>8                                                                                                 | 2<br>Band and ELO-P<br>to El Centro<br>Christmas Parade<br>9                      |
| Preparedness Drill<br>McCabe at 8:30am<br>Corfman at 9:10am<br>th Grade CTE Trip<br>to High Schools<br>Safety Comm. Mtg<br>5:00pm<br>Band Christmas<br>Concert<br>6:30pm | Orchestra<br>Christmas Concert<br>6:00pm                                              | PeaceBuilder<br>Assemblies<br>Kinder: 8:45-9:15<br>1st-3rd: 9:45-10:15<br>4th-6th: 1:35-2:05<br>7th-8th: 2:15-2:40                                   | Band to Calexico<br>Christmas Parade<br>Band Christmas<br>Party<br>12:30pm-3:30pm |
| - Leaders in Frien                                                                                                                                                       | dship Picnics                                                                         |                                                                                                                                                      |                                                                                   |
| 13<br>ABL Christmas<br>Plays for Students<br>BL Christmas Play<br>for Public<br>6:00pm                                                                                   | 14<br>ABL Christmas<br>Plays for Student<br>5th Grade to<br>Imperial Movies<br>8:30am | 15<br>Minimum Day<br>Corfman dismissal 12:10pm<br>McCabe dismissal 12:55pm<br>1st Grade Movie<br>Day<br>Kinder Christmas<br>Programs<br>(times vary) | 16                                                                                |
| eer Spirit Week                                                                                                                                                          |                                                                                       | 5th Grade Fun Run<br>10:00am                                                                                                                         |                                                                                   |
| 20<br>EAK ~ NO S                                                                                                                                                         | 21<br>CHOOL                                                                           | 22                                                                                                                                                   | 23                                                                                |
| 27                                                                                                                                                                       | 28                                                                                    | 29                                                                                                                                                   | 30                                                                                |
| AK ~ NO S                                                                                                                                                                | CHOOL                                                                                 |                                                                                                                                                      | New years                                                                         |
|                                                                                                                                                                          |                                                                                       | ·                                                                                                                                                    |                                                                                   |

Students return to school on **Tuesday**, 1/2.